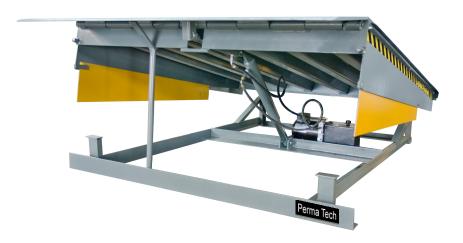

## SAFE. CONVENIENT. RELIABLE.

PermaDOCK-HD is a hydraulic dock leveler that is easy to operate, convenient to use and is the most cost efficient model over their lifetime. They are operated by a single push button control with a constant pressure feature to ensure safety throughout their cycle and are designed with a four-inch tilt in the rear hinge to compensate for any uneven truck beds. The PermaDOCK-HD dock leveler, is North American made, hydraulic components are reliable and supported by a 5-year warranty.

## **Key Features and Benefits:**

- For capacities up to 100,000 lbs.
- Formed beam & I-beam constructions
- Multi-viscosity oil

- 1- HP Power Packs available in any voltage
- Automatic fall-safe protection
- Maintenance strut supports deck and lip for under-deck inspection and maintenance