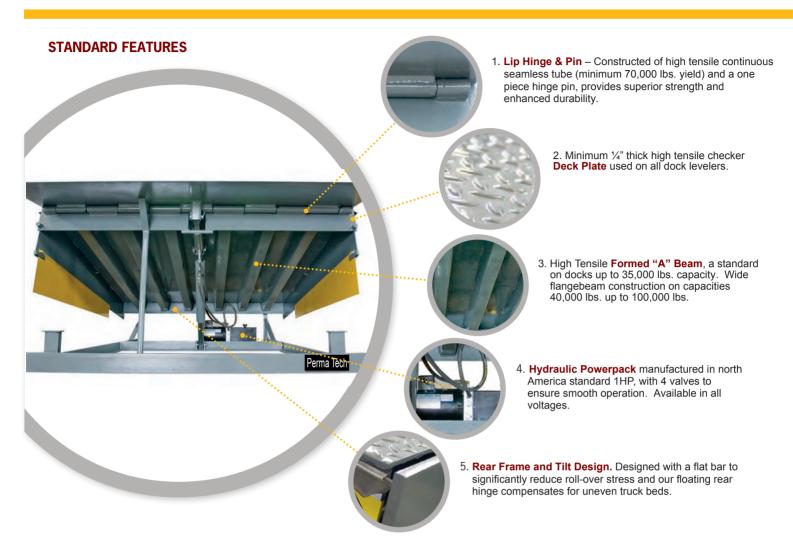

## **Key Features and Benefits:**

- For capacities up to 100,000 lbs.
- Formed beam & I-beam constructions
- Multi-viscosity oil

- 1- HP Power Packs available in any voltage
- Automatic fall-safe protection
- Maintenance strut supports deck and lip for under-deck inspection and maintenance

#### **SPECIFICATIONS**

- 1. 30,000 lbs. capacity
- 2. 16" reach lip
- 3. Weather seals 3 sides
- 4. 1-HP, any voltage powerpack
- 5. Telescopic toe guards
- 6. Constant pressure push button
- 7. Fall safe velocity fuse
- 8. Maintenance stand
- \* Minimum of 4" projection bumpers required for proper installation

### **OPTIONS**

- 30,000 lbs. up to 100,000 lbs. capacity
- 18" & 20" reach lip
- Full Range operating toe guards
- Remote wall mounted powerpack
- 6" Roll-off safety lip barrier
- 3 wheel forklift bracing
- Automated control panels
- Hot dipped galvanized
- Various size bumpers available